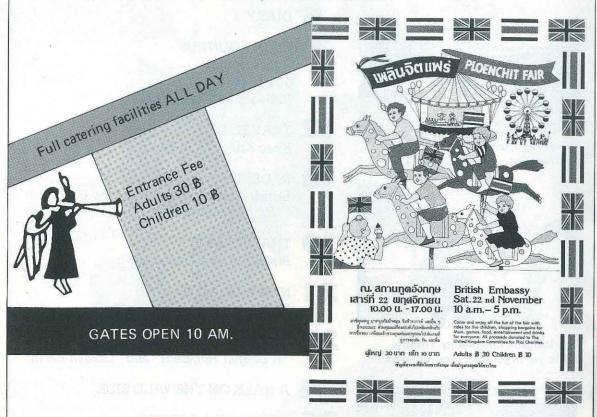

### Ploenchitr Fair Fun For All The Family

The British Embassy, Saturday 22nd November 1986

Wonderful bargains, side shows, Treasure Island. Big Raffle with dozens of wonderful prizes. The Ferris Wheel and Videos for the Children and lots more.

A super day where all proceeds go to Thai Charities.

Prizes galore to be won in this year's Ploenchitr Fair Grand Raffle. Top Prize: — a trip for two by British Airways, in Club Class, to LONDON.

The prize also includes 5 nights at the luxurious London Hilton Hotel.

Regular features of the fair include the old favourites: Granny's Attic, Treasure Island, Bingo, the Bottle Stall and the ever popular Castle Bakery.

Bobby's Arms will again provide a food stall, and the Fair wouldn't be the same without the Hot Dogs and the Crown and Anchor Bar.

Father Christmas will be beginning his Christmas festivities with lots of super gifts for the children.

The Ploenchitr Fair, organised by the U.K.C.T.C., raises funds for many deserving charities throughout Thailand.