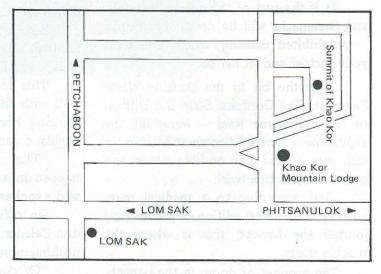

### CONTENTS

Travel log: The bunker and artillery on Khao Kor.

The Bangkok Community Theatre: We've got to get some new members.

Swimming: Winners of the 'beginners' race.

- 5 FROM THE EDITOR
- 6 DIARY
- CLUB ROUNDUP
  E.G.M. Report
  60's Night
  Birling is bad for the health
- 12 TRAVEL LOG Khao Kor
- 16 IN DEPTH
  British students returning to the U.K.
  for higher education
- THAI PLANTS
  Breadfruit and Frangipani
- 21 NEW HORIZONS
  The Bangkok Community Theatre
- **23** WELL WORTH READING
  "A Dragon Apparent" and "Golden Earth"
- 24 A WALK ON THE WILD SIDE
- 26 CHILDREN'S CORNER Guy Fawkes Day
- 28 CROSSWORD
- 29 SPORTS ROUNDUP
- 44. MEMBERSHIP MATTERS
- 45 COMMITTEE
- 46 ACTIVITIES