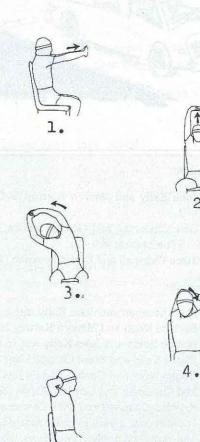

of you. Hold for 20 seconds and repeat one more time.
- 2. Interlace your fingers, turn palms upward and stretch your arms above your head. Relax your shoulders and keep the stretch in the arms. Do three times and hold for 10 seconds.
- 3. Keeping your elbows straight, clasp hands and stretch to one side then to the other. Feel the entire shoulder and side areas of the body stretch. Hold for 15 seconds. Do both sides.
- 4. Hold your right elbow with your left hand, then gently pull elbow behind head until an easy stretch is felt. Do both arms and hold for 30 seconds.
- 5. Sit straight, interlace your fingers behind your head elbows out to the side attempt to pull your shoulder blades together. Create a feeling of tightness and hold for 8 to 10 seconds, then relax. Do this several times.





- 6. Hold your right arm just above the elbow with your left hand. Now gently pull your elbow toward your left shoulder as you look over your right shoulder. Hold stretch for 10 seconds. Do both sides.
- 7. With the palm of your hand flat, thumb to the outside and fingers pointed backward, slowly lean arm back to stretch your forearm. Be sure to keep palms flat. Hold for 35-40 seconds. Do both sides. You can stretch both forearms at the same time if you wish.
- 8. Rotate one ankle while sitting. First clockwise and then counter-clockwise 20-30 revolutions.
- 9. Bend your knee and pull leg toward chest and in the direction of the opposite shoulder. Hold for 30 seconds and stretch with ease. Do both legs twice.
- 10. Lean forward to stretch and take pressure off your lower back. Even if