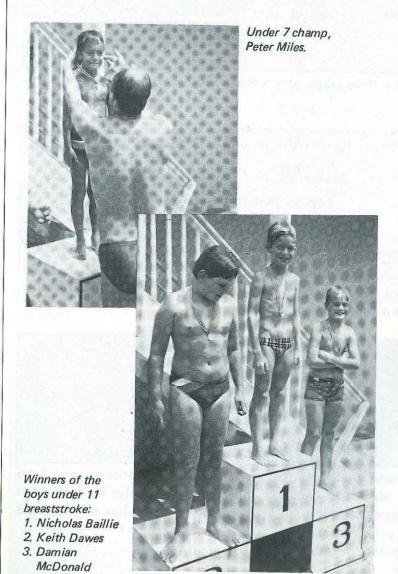

### CONTENTS

Travel log: The bunker and artillery on Khao Kor.

The Bangkok Community Theatre: We've got to get some new members.

Swimming: Winners of the 'beginners' race.

- 5 FROM THE EDITOR
- 6 DIARY
- CLUB ROUNDUP
  E.G.M. Report
  60's Night
  Birling is bad for the health
- 12 TRAVEL LOG Khao Kor
- 16 IN DEPTH
  British students returning to the U.K.
  for higher education
- THAI PLANTS
  Breadfruit and Frangipani
- 21 NEW HORIZONS
  The Bangkok Community Theatre
- **23** WELL WORTH READING
  "A Dragon Apparent" and "Golden Earth"
- 24 A WALK ON THE WILD SIDE
- 26 CHILDREN'S CORNER Guy Fawkes Day
- 28 CROSSWORD
- 29 SPORTS ROUNDUP
- 44. MEMBERSHIP MATTERS
- 45 COMMITTEE
- 46 ACTIVITIES